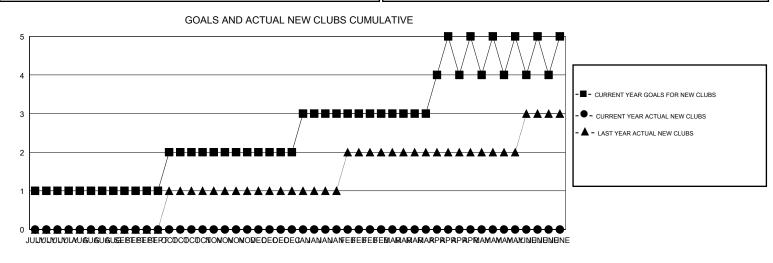

## District 301 B2

Results as of: 11/30/2019

| GMT:          | LOCATION PHILIPPINES |             |               |                                  |                           |                         | GMT CA                                             |  |
|---------------|----------------------|-------------|---------------|----------------------------------|---------------------------|-------------------------|----------------------------------------------------|--|
|               | Club                 | )S          |               | Members<br>RESULTS FOR 2019-2020 |                           |                         |                                                    |  |
|               | RESULTS FOR          | R 2019-2020 |               |                                  |                           |                         |                                                    |  |
| QUARTER       | NEW CLUB GOAL        | NEW CLUBS   | DROPPED CLUBS | QUARTER                          | MEMBER GROWTH NET<br>GOAL | MEMBER GROWTH<br>ACTUAL | DROPPED<br>MEMBERS ACTUAL<br>(including transfers) |  |
| JULY/AUG/SEPT | 1                    | 0           | 12            | JULY/AUG/SEPT                    | 35                        | 164                     | 404                                                |  |
| OCT/NOV/DEC   | 1                    | 0           | 0             | OCT/NOV/DEC                      | 23                        | 72                      | 48                                                 |  |
| JAN/FEB/MAR   | 1                    | 0           | 0             | JAN/FEB/MAR                      | 23                        | 0                       | 0                                                  |  |
| APR/MAY/JUNE  | 2                    | 0           | 0             | APR/MAY/JUNE                     | 35                        | 0                       | 0                                                  |  |