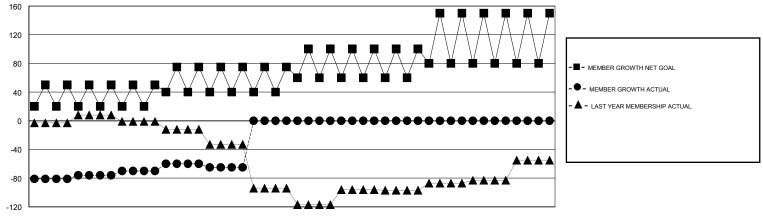

## District 301 B2

Results as of: 11/30/2019

| GMT:          | LOCATION PHILIPPINES |             |               |                                  |                           |                         | GMT CA                                             |  |
|---------------|----------------------|-------------|---------------|----------------------------------|---------------------------|-------------------------|----------------------------------------------------|--|
|               | Club                 | )S          |               | Members<br>RESULTS FOR 2019-2020 |                           |                         |                                                    |  |
|               | RESULTS FOR          | R 2019-2020 |               |                                  |                           |                         |                                                    |  |
| QUARTER       | NEW CLUB GOAL        | NEW CLUBS   | DROPPED CLUBS | QUARTER                          | MEMBER GROWTH NET<br>GOAL | MEMBER GROWTH<br>ACTUAL | DROPPED<br>MEMBERS ACTUAL<br>(including transfers) |  |
| JULY/AUG/SEPT | 1                    | 0           | 12            | JULY/AUG/SEPT                    | 35                        | 164                     | 404                                                |  |
| OCT/NOV/DEC   | 1                    | 0           | 0             | OCT/NOV/DEC                      | 23                        | 72                      | 48                                                 |  |
| JAN/FEB/MAR   | 1                    | 0           | 0             | JAN/FEB/MAR                      | 23                        | 0                       | 0                                                  |  |
| APR/MAY/JUNE  | 2                    | 0           | 0             | APR/MAY/JUNE                     | 35                        | 0                       | 0                                                  |  |